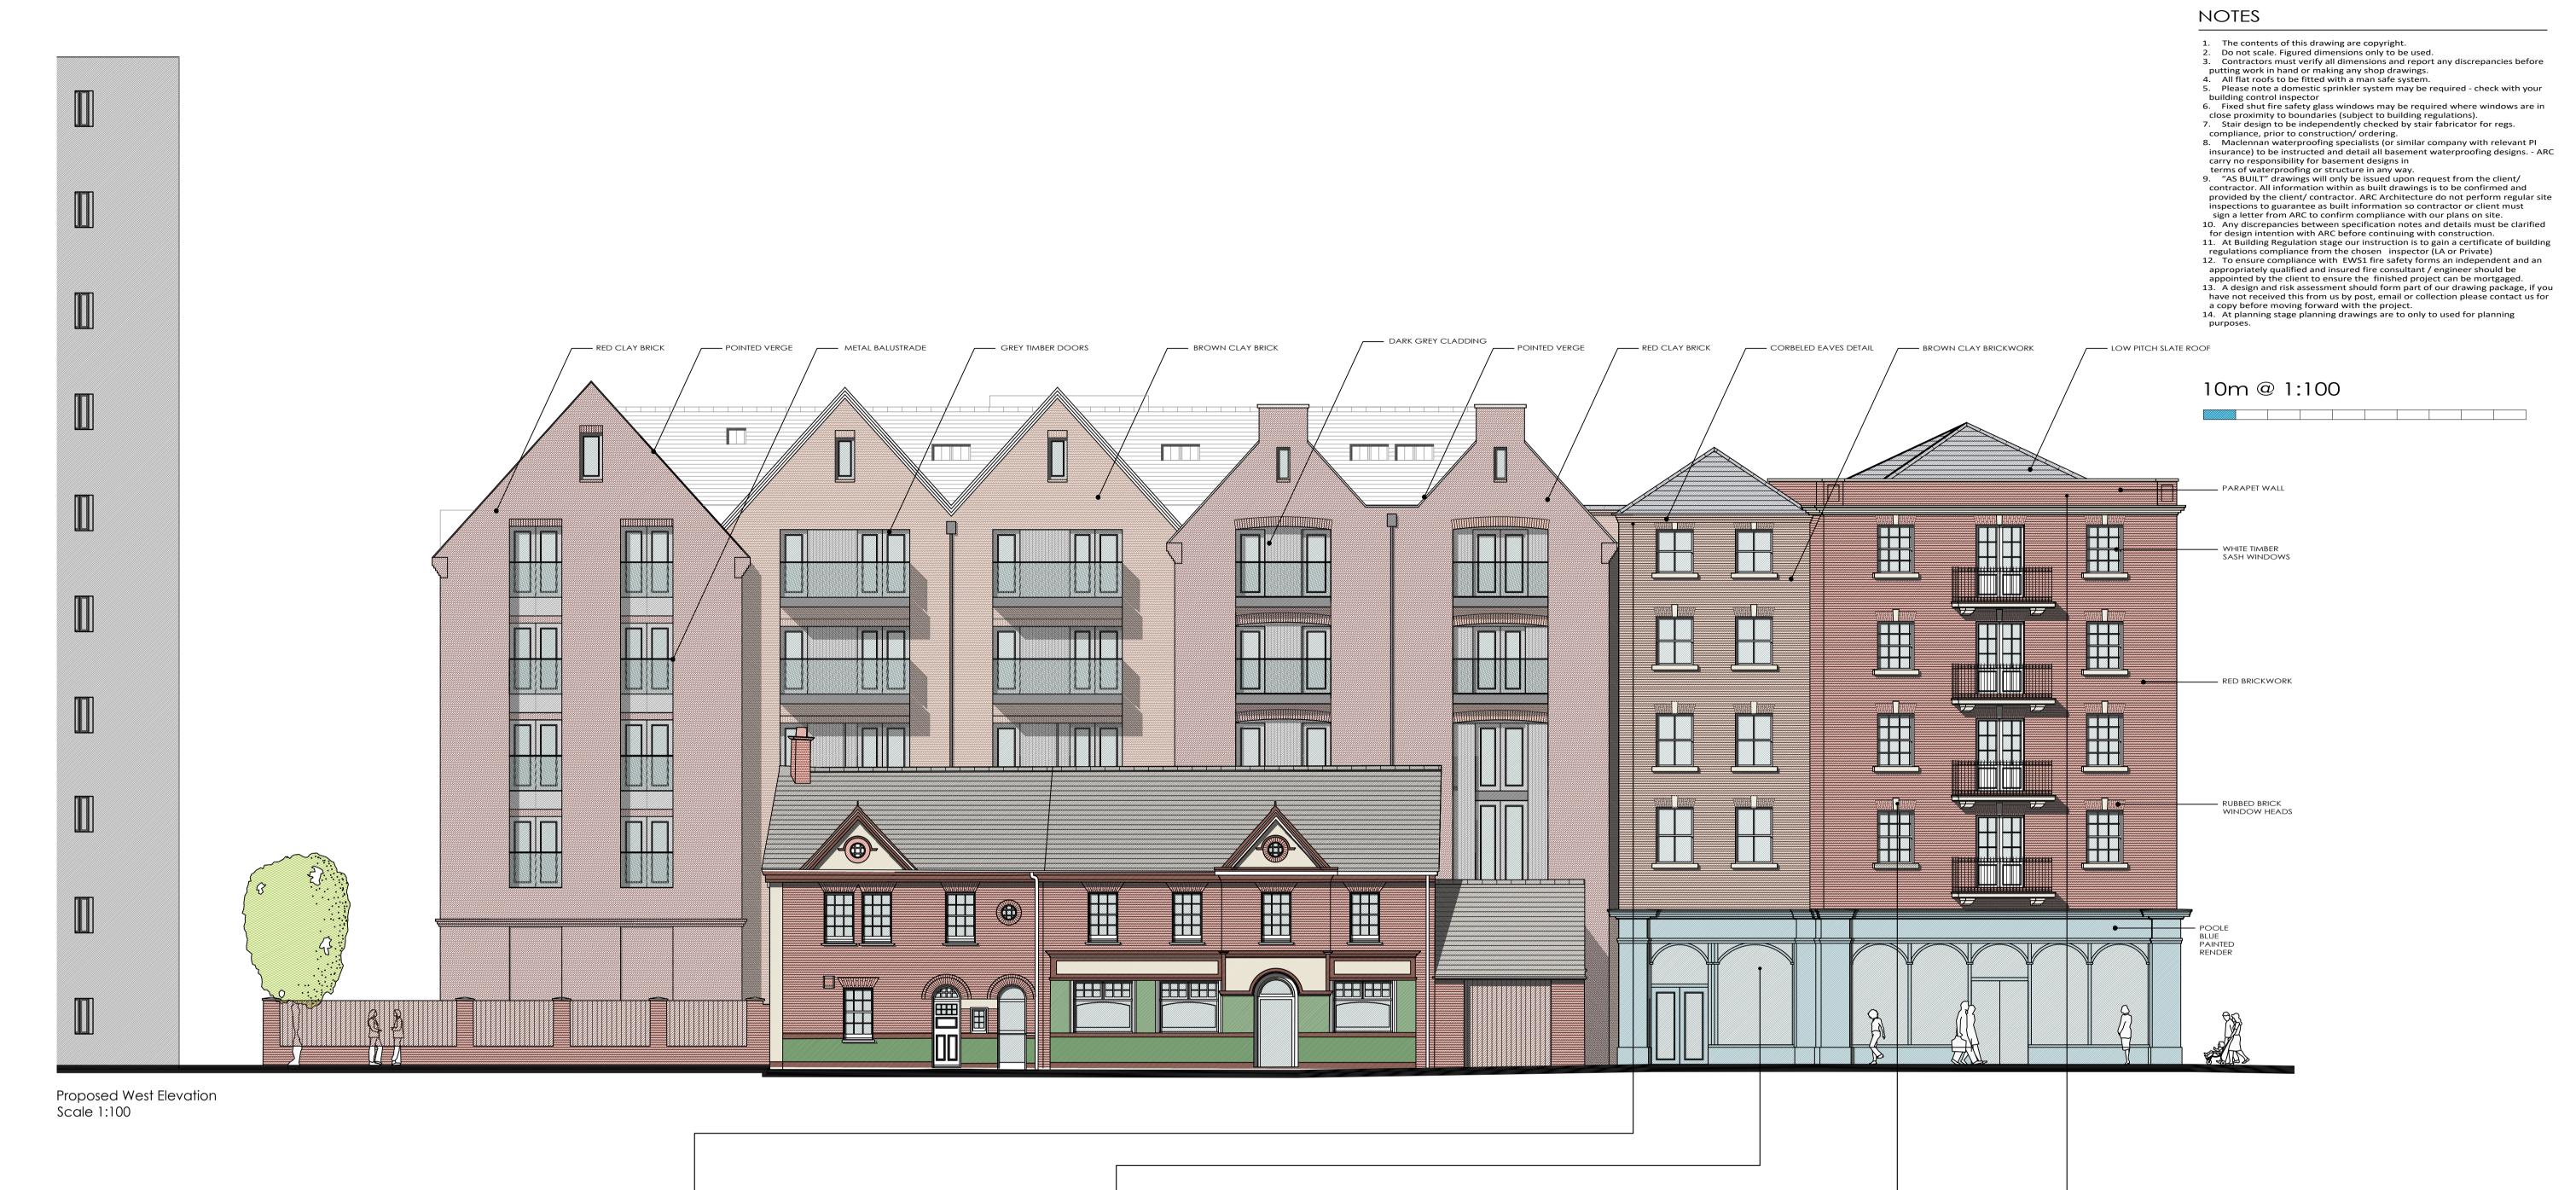

## PROPOSED WEST ELEVATION

|   | scale     | AS SHOWN @ A1 | checked BC |   |   |   |  |  |   |
|---|-----------|---------------|------------|---|---|---|--|--|---|
|   | date      | APRIL 2020    | drawn TC   |   |   |   |  |  |   |
| • | P9046/304 |               |            | В | С | D |  |  |   |
|   |           |               |            |   |   |   |  |  | Ш |